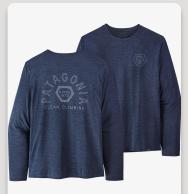

## **YOUR BAG**

|                                                |                                                   | Order Summary                               |
|------------------------------------------------|---------------------------------------------------|---------------------------------------------|
| - APGO<br>CARANS<br>CARANS<br>CARANS<br>CARANS | Long-Sleeved Graphic Shirt \$68.99<br>Color: Blue | Subtotal (3) \$468.00                       |
| CLEAN CLIMBING                                 | Size: M<br>Qty: 1                                 | Estimated shipping FREE<br>(free over \$99) |
| #93278342                                      | Save for later Delete                             | Estimated Tax \$0.00                        |
|                                                | Lever Cleared Creekie Chint (0.00                 | Estimated Total \$468.00                    |

## **YOUR BAG**

| CLEAN CLIMBING  | Long-Sleeved<br>Graphic Shirt<br>Color: Blue<br>Size: M<br>Qty: 1 | \$68.99 |
|-----------------|-------------------------------------------------------------------|---------|
| #93278342       | Save for later                                                    | Delete  |
| A BOOK CLUMBINO | Long-Sleeved<br>Graphic Shirt<br>Color: Blue<br>Size: M<br>Qty: 1 | \$68.99 |

#93278342

Save for later Delete

Long-Sleeved Graphic Shirt \$68.99

Color: Blue Size: M Qty: 1

#93278342

Save for later Delete