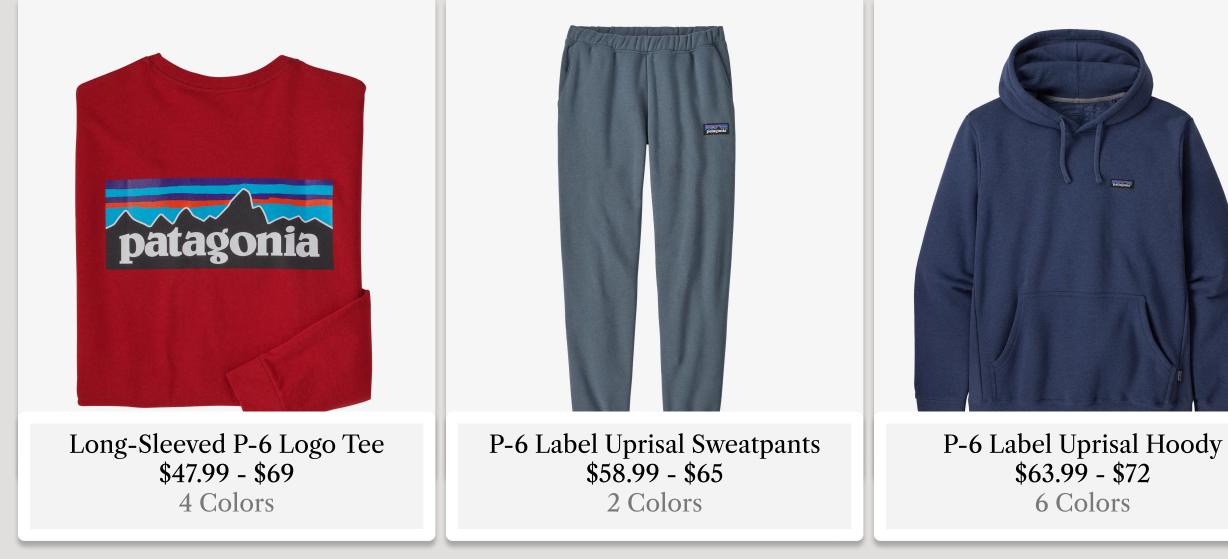

### SHOP ALL MEN CLOTHING

SORT BY: RECOMMENDED

Long-Sleeved Graphic Shirt \$37.99 - \$55 **3** Colors

**Shearling Button** Pullover \$107.99 - \$149 **3** Colors

P-6 Label Uprisal **Sweatpants** \$58.99 - \$65 2 Colors

P-6 Label Uprisal Hoody \$63.99 - \$72 6 Colors

### Last 1 2 3 4 5 ... Next