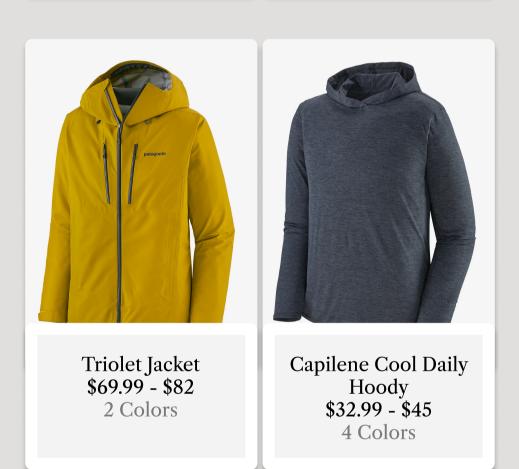

Red

Yellow

Select Store by Country:

**United States** 

 $\checkmark$ 

Synchilla Snorak \$67.99 - \$75

Triolet Jacket \$69.99 - \$82

Capilene Cool Daily Hoody \$32.99 - \$45

| Green | 3 Colors       | 2 Colors              | 4 Colors      |
|-------|----------------|-----------------------|---------------|
| Beige |                |                       |               |
| Gray  | Last 1 2 3 4 5 | 6 7 8 9 10 11 12 13 1 | 14 15 16 Next |