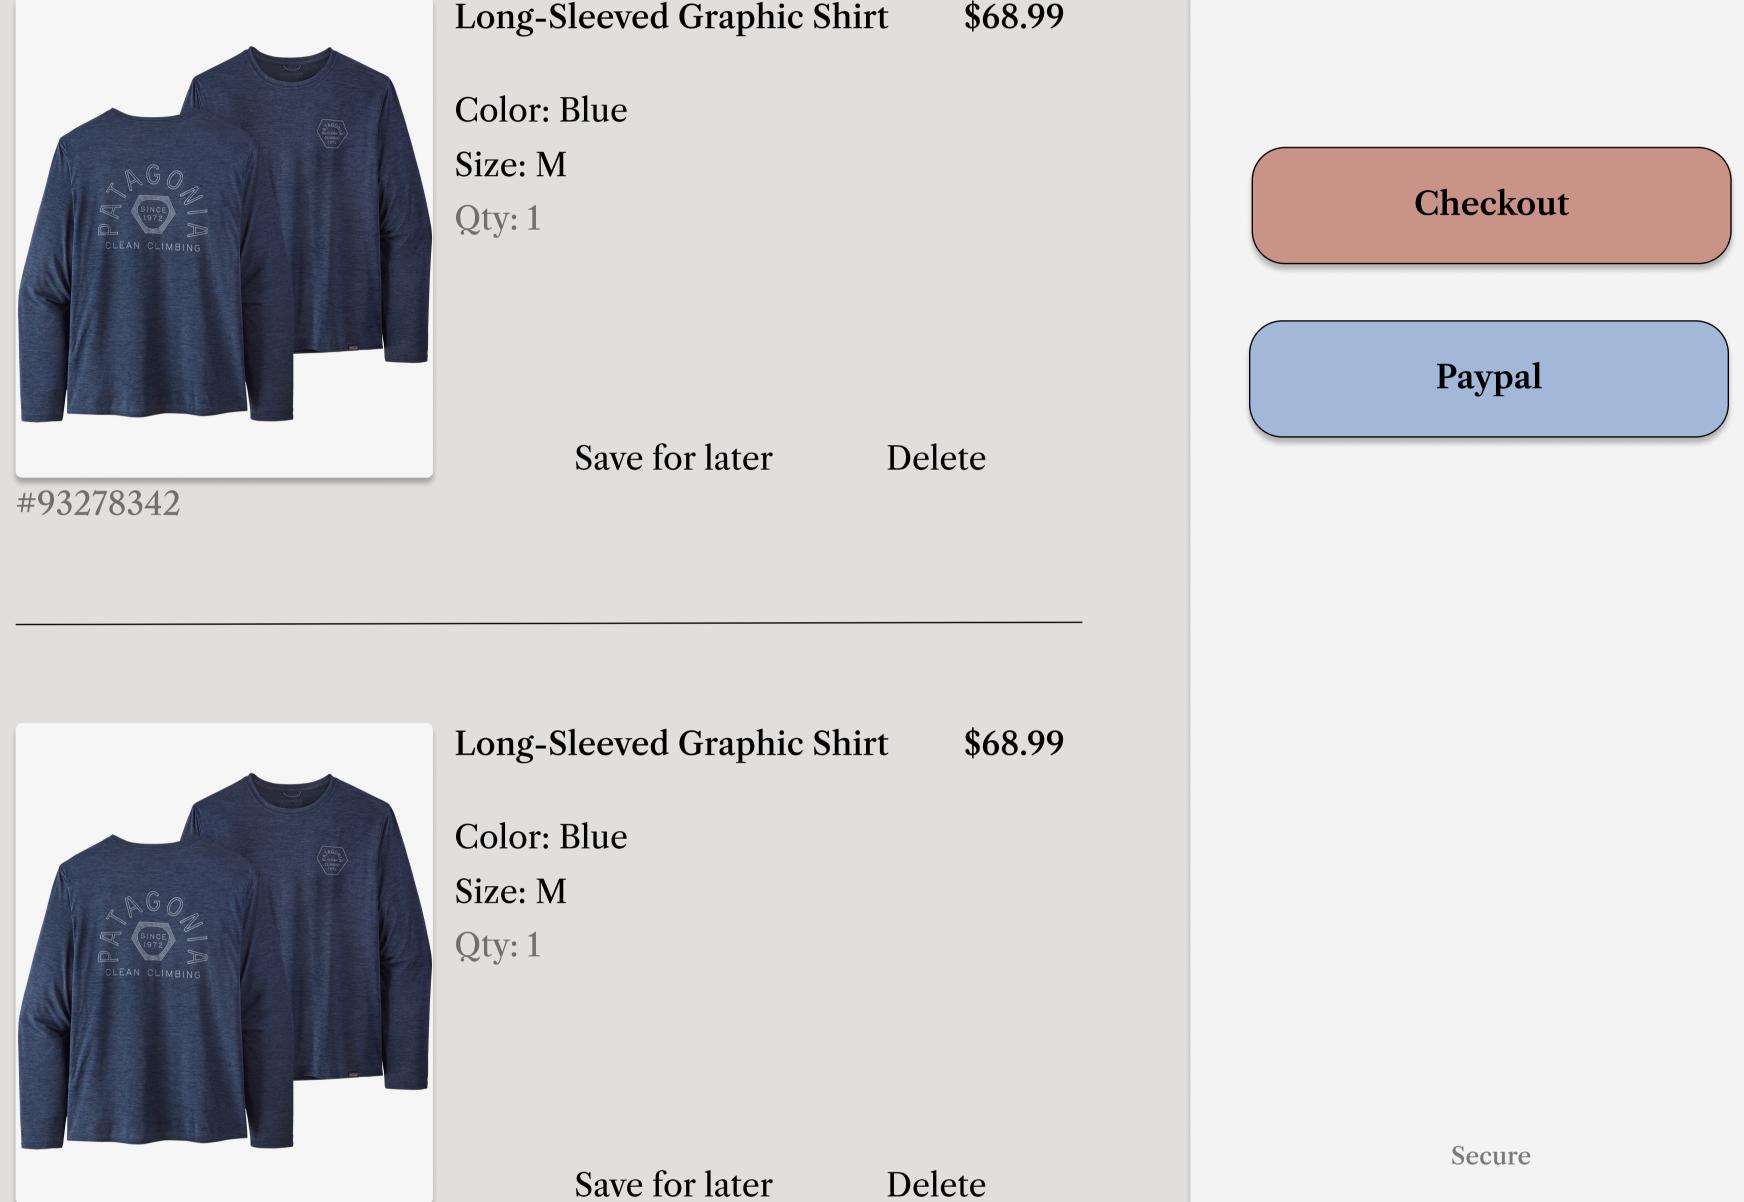

## **YOUR BAG**

|                                                |                                                   | Order Summary                               |
|------------------------------------------------|---------------------------------------------------|---------------------------------------------|
| - APGO<br>CARANS<br>CARANS<br>CARANS<br>CARANS | Long-Sleeved Graphic Shirt \$68.99<br>Color: Blue | Subtotal (3) \$468.00                       |
| CLEAN CLIMBING                                 | Size: M<br>Qty: 1                                 | Estimated shipping FREE<br>(free over \$99) |
| #93278342                                      | Save for later Delete                             | Estimated Tax \$0.00                        |
|                                                | Lever Cleared Creekie Chint (0.00                 | Estimated Total \$468.00                    |

#93278342

## **YOUR BAG**

| CLEAN CLIMBING  | Long-Sleeved<br>Graphic Shirt<br>Color: Blue<br>Size: M<br>Qty: 1 | \$68.99 |
|-----------------|-------------------------------------------------------------------|---------|
| #93278342       | Save for later                                                    | Delete  |
| A BOOK CLUMBINO | Long-Sleeved<br>Graphic Shirt<br>Color: Blue<br>Size: M<br>Qty: 1 | \$68.99 |

#93278342

Save for later Delete

Long-Sleeved Graphic Shirt \$68.99

Color: Blue Size: M Qty: 1

#93278342

Save for later Delete