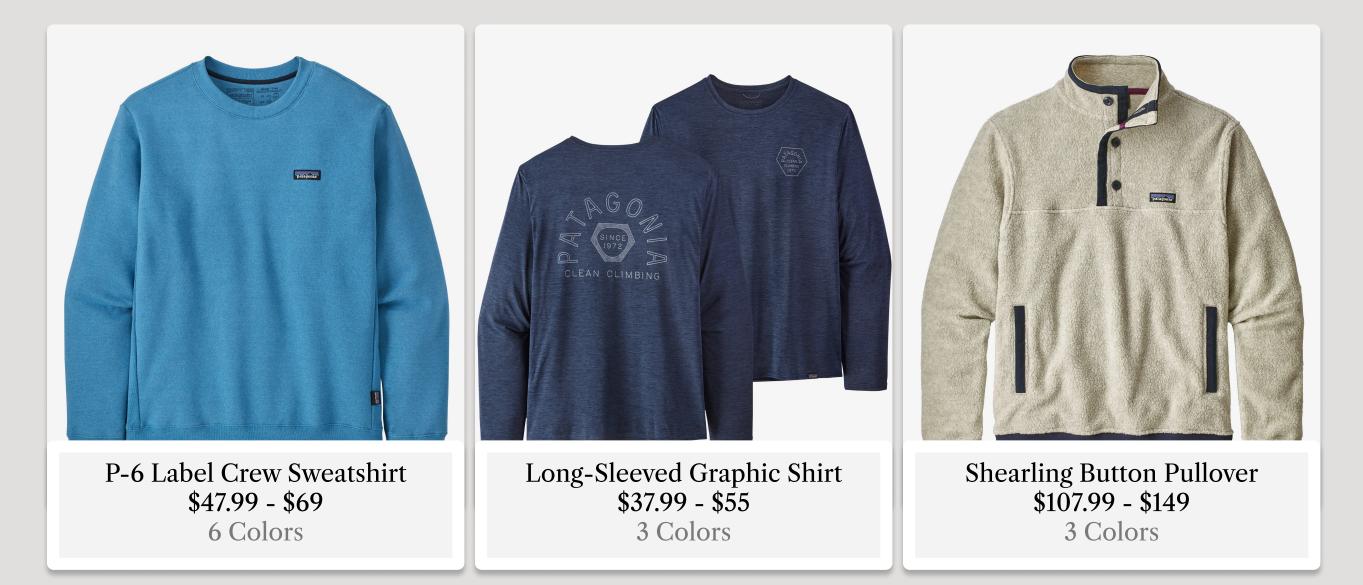

## **SHOP ALL MEN CLOTHING**

Jackets & Vests

Fleece

Sweatshirts & Hoodies

**SHOP BY CATEGORY:** 

Shirts

Socks & Underwear

Hats & Accessories

Red

Yellow

Select Store by Country:

**United States** 

 $\checkmark$ 

Synchilla Snorak \$67.99 - \$75

Triolet Jacket \$69.99 - \$82

Capilene Cool Daily Hoody \$32.99 - \$45

| Green | 3 Colors       | 2 Colors              | 4 Colors      |
|-------|----------------|-----------------------|---------------|
| Beige |                |                       |               |
| Gray  | Last 1 2 3 4 5 | 6 7 8 9 10 11 12 13 1 | 14 15 16 Next |